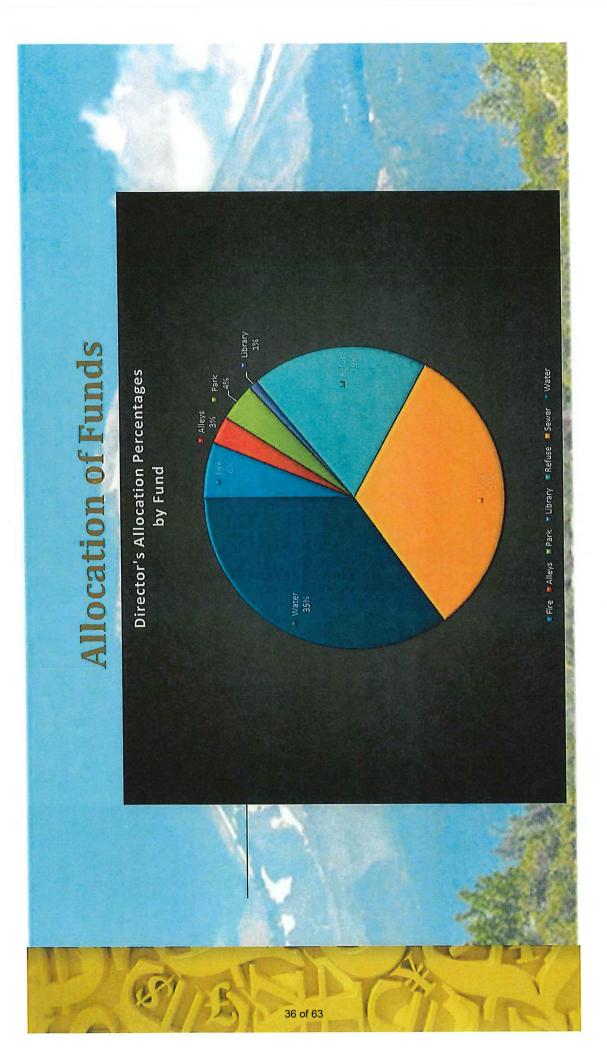

rdance with the budget and decisions for any government organization. Our funds are broken into the According to the Government Finance Officers Association (GFOA), fund Directors. Healthy fund balances are essential to making good long-term and Library. Enterprise Funds include Water, Sewer, and Refuse.



# Basis of Accounting

The District's funds are organized into two major categories: governmental funds are the General fund and the fire fund. Governmental & Proprietary (Enterprise). The major

The major Proprietary funds are water, sewer and refuse.

accrual basis of accounting, where revenues are recognized when measurable & available. Expenses are recognized when they are incurred, but debt service expenses are Governmental funds are recorded using the modified recorded when due.



### Reserve Policy

A key component of a financially stable municipality is the adherence to to ensure adequate levels of funds are available to help mitigate current target minimum General Fund reserve is a mechanism that can be used a policy of maintaining an appropriate level of reserves. Establishing a and future risks. A minimum General Fund reserve is considered a prudent and conservative fiscal policy to deal with unforeseen situations.

## **Reporting Requirements for Reserve Fund** Balances

- convert to cash (prepaid expenses) or must remain intact due to legal or contractual \* Nonspendable- Reflects assets not in spendable form, either because they will not requirements.
- Restricted- Reflects amounts that can be spent only for specific purposes determined by external resourc