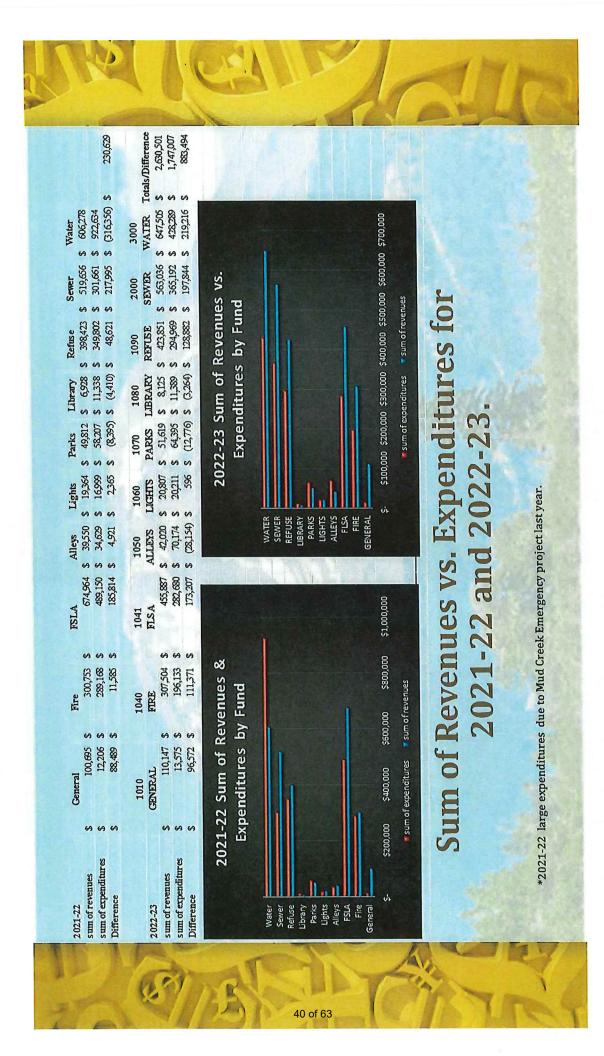

resources as well as establishes that the highest priorities are accomplished. The budget is expected to keep in mind both the positive and priorities.

39 of 63

The Fiscal Year 2023/24 Budget is respectfully submitted to the Board of Directors between the Board of Directors, General Manager, Fire Department, District staff, McCloud's commitment to strong financial management practices and a strategic and members of the community to be used as a tool to identify funding priorities, throughout the year by clearly setting forth goals and objectives for the coming plan for a sustainable future. This budget document has been a collaboration and to the residents of McCloud, Ca. This budget represents the community of reflect the needs & desires of the community, and to guide management year.



## MCSD's 2022-23 Debts

Sewer Series A Loan

- Loan Amount: \$600,000 for refinancing USDA loan with 5 Star Bank
- Rate Structure-Tax Exempt: 3.25% fixed

- Loan & Amortization Term (Months): 180 months
- Maturity Date: 11/01/2036
- YTD Interest Paid: \$18,694.38
- YTD Principal Paid: \$32,078.82
- Current Balance: \$515,378.

## SEWER SERIES B LOAN

- Loan Amount: \$100,000 to hold for refinancing the SWRCB Loan w/ 5 Star Bank.
- YTD Principal Paid: \$50,072.67

- · YTD Interest Paid: \$773.49
- Current Balance: \$21,100.38

## MCSD's 2022-23 Debts

#### Refuse Debt Service

- Loan Amount: \$250,000 to refinance 2 refuse trucks.
- Rate Structure-Tax Exempt: 3% fixed
- Loan & Amortization Term (Months): 48 months
- Monthly Payment: \$5096.74
- YTD Principal Paid: \$55906.77
- YTD Intere