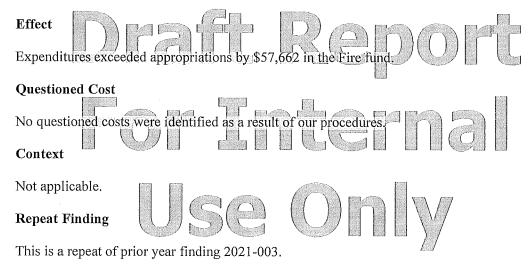

Action

Refer to separate Management's Corrective Action Plan for views of responsible officials and management's responses.

#### MCCLOUD COMMUNITY SERVICES DISTRICT Schedule of Findings and Recommendations For the Year Ended June 30, 2022

#### 2022-002 Budget (Significant Deficiency)

#### Criteria

General Accepted Accounting Principles require that an annual budget be prepared and amended as needed for the General and special revenue funds, and that expenditures not exceed the approved budget.

#### Condition

For the year ended June 30, 2022, we noted that the District incurred expenditures in excess of appropriations of \$57,662 in the Fire fund.

#### Cause

The District did not amend its budget for changes in the estimate of expenditures for the Fire fund during the fiscal year.



#### Recommendation

We recommend that the District control and monitor expenditures so that they do not exceed the approved budget. If budget revisions are required, we recommend that the District take appropriate action to amend the budget.

#### Views of Responsible Officials and Planned Corrective Action

Refer to separate Management's Corrective Action Plan for views of responsible officials and management's responses.

# MCCLOUD COMMUNITY SERVICES DISTRICT Schedule of Prior Year Findings and Recommendations For the Year Ended June 30, 2022

| Audit Ref | erence | Status of Prior Year Audit Recommendations